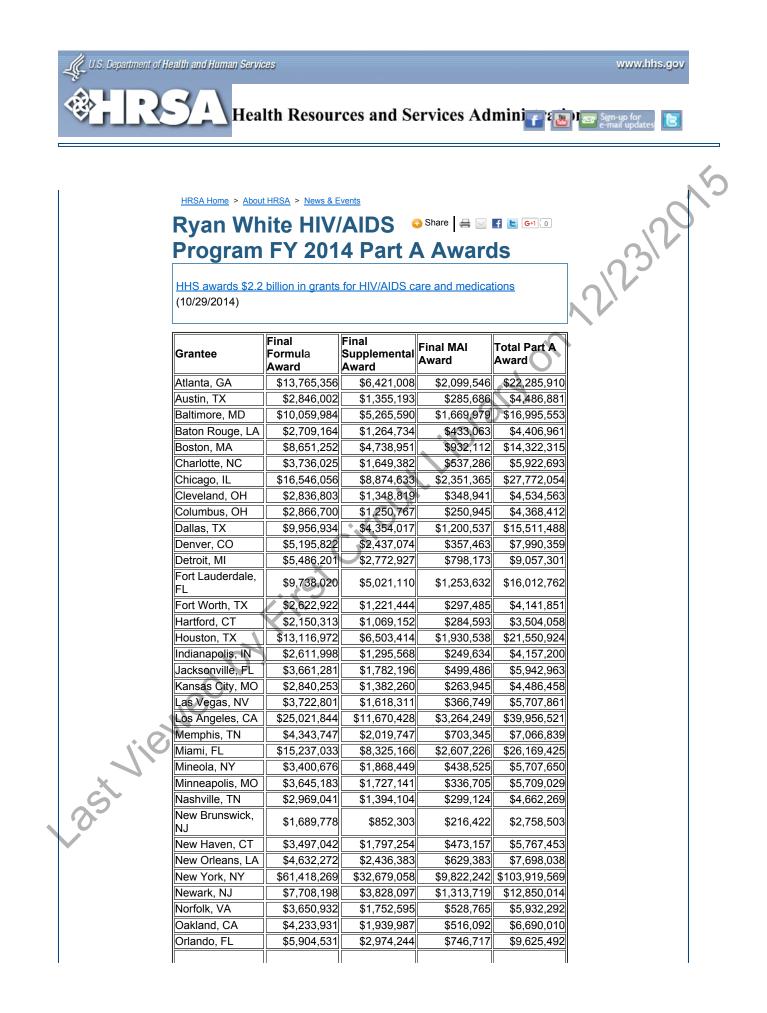

| Page | 2 | of 2 |  |
|------|---|------|--|
|      |   | -    |  |

| Paterson, NJ           | \$2,556,802   | \$1,305,924   | \$346,538    | \$4,209,264   | I I         |
|------------------------|---------------|---------------|--------------|---------------|-------------|
| Philadelphia, PA       | \$14,034,402  | \$7,398,245   |              |               |             |
|                        |               |               |              |               |             |
| Phoenix, AZ            | \$5,523,522   | \$2,761,425   | \$478,838    | \$8,763,785   |             |
| Portland, OR           | \$2,663,168   | \$1,342,878   | \$117,989    | \$4,124,035   |             |
| Sacramento, CA         | \$2,118,116   | \$983,920     | \$171,193    | \$3,273,229   |             |
| Saint Louis, MO        | \$3,926,333   | \$1,855,820   | \$443,660    | \$6,225,813   |             |
| San Antonio, TX        | \$2,998,939   | \$1,438,558   | \$423,777    | \$4,861,274   |             |
| San Bernardino,<br>CA  | \$4,910,072   | \$2,236,482   | \$448,030    | \$7,594,584   | 5           |
| San Diego, CA          | \$6,919,442   | \$3,515,958   | \$658,662    | \$11,094,062  |             |
| San Francisco,<br>CA   | \$9,888,419   | \$5,252,145   | \$756,986    | \$15,897,550  | . <u>.</u>  |
| San Jose, CA           | \$1,888,136   | \$900,693     | \$205,607    | \$2,994,436   |             |
| San Juan, PR           | \$6,706,656   | \$3,430,108   | \$1,313,609  | \$11,450,373  | <u>````</u> |
| Santa Ana, CA          | \$3,914,834   | \$1,846,847   | \$391,439    | \$6,153,120   |             |
| Seattle, WA            | \$4,624,322   | \$2,139,760   | \$295,191    | \$7,059,273   | 0\          |
| Secaucus, NJ           | \$3,158,775   | \$1,671,436   | \$463,762    | \$5,293,973   | N V         |
| Tampa, FL              | \$6,116,203   | \$3,177,568   | \$628,509    | \$9,922,280   |             |
| Washington, DC         | \$18,686,170  | \$9,125,111   | \$2,923,611  |               |             |
| West Palm<br>Beach, FL | \$4,554,845   | \$2,415,725   | \$682,915    | \$7,653,485   |             |
| Totals                 | \$377,662,492 | \$189,690,109 | \$51,139,758 | \$618,492,359 |             |