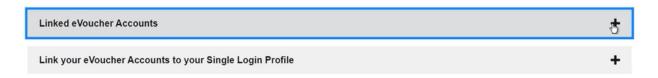

## \*You should get a message that the account was linked.\*

6) Expand "Linked eVoucher Accounts".

7) Set your default court.

8) An Accounts drop down will appear on your home page, which you will use to toggle among courts. The court you are currently in will be written at the top of the page. You will <u>not</u> need to log out to switch between accounts.