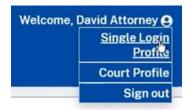

- 1) Log into your District Court single login eVoucher.
- 2) Click your Single Login Profile page.

3) Expand "Link your eVoucher Accounts to your Single Login Profile".

4) Select the type of court, the specific court, and enter your <u>current</u> First Circuit eVoucher login and password (eg: jdoe; John.Doe1).