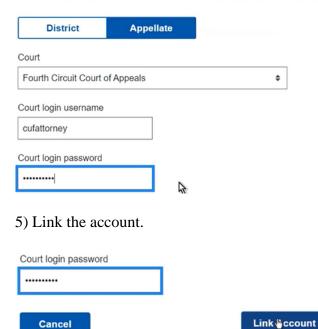

- 1) Log into your District Court single login eVoucher.
- 2) Click your Single Login Profile page.

3) Expand "Link your eVoucher Accounts to your Single Login Profile".

4) Select the type of court, the specific court, and enter your <u>current</u> First Circuit eVoucher login and password (eg: jdoe; John.Doe1).

Enter the information for the eVoucher Account to link to your Single Login Profile