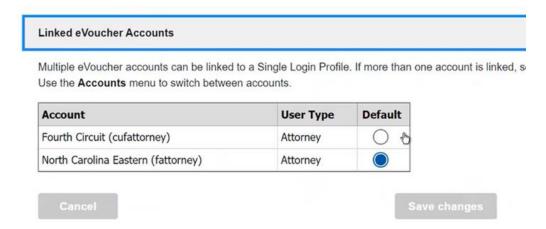

## \*You should get a message that the account was linked.\*

6) Expand "Linked eVoucher Accounts".

7) Set your default court.

8) An Accounts drop down will appear on your home page, which you will use to toggle among courts. The court you are currently in will be written at the top of the page. You will <u>not</u> need to log out to switch between accounts.