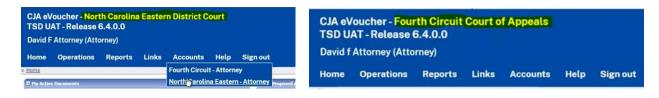

## \*You should get a message that the account was linked.\*

6) Expand "Linked eVoucher Accounts".

7) Set your default court.

8) An Accounts drop down will appear on your home page, which you will use to toggle among courts. The court you are currently in will be written at the top of the page. You will <u>not</u> need to log out to switch between accounts.