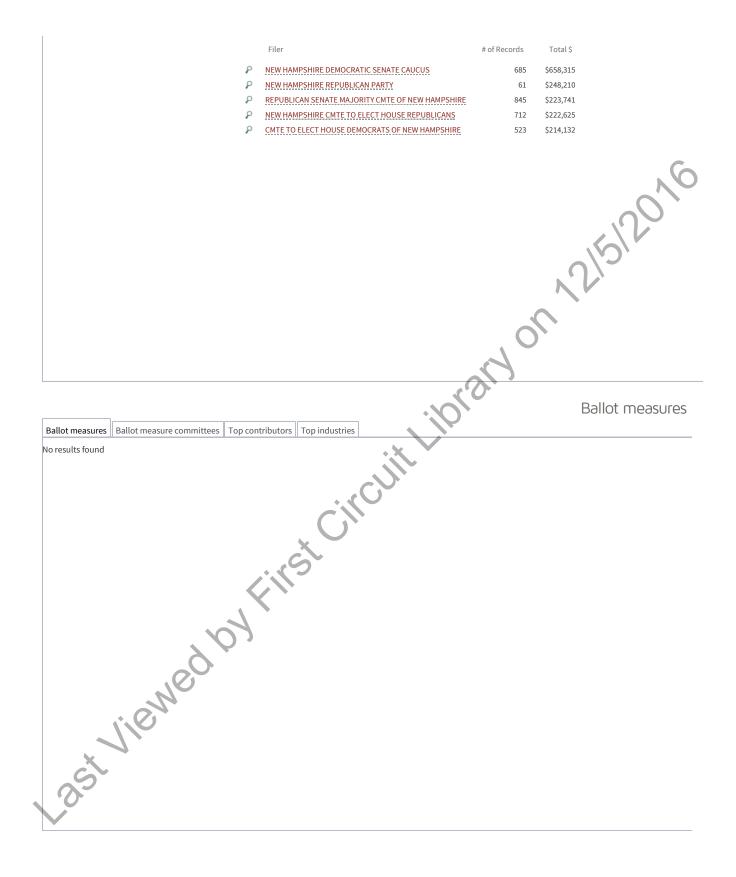

|                                                                       |                                                      |                         |                            | Follow                  | us                    | myFollowTheMor                                                                |                 |  |
|-----------------------------------------------------------------------|------------------------------------------------------|-------------------------|----------------------------|-------------------------|-----------------------|-------------------------------------------------------------------------------|-----------------|--|
| NATIONAL<br>INSTITUTE ON                                              | The nation's only free, nonpartisan, verifiable arch |                         |                            |                         | ve of                 |                                                                               | GO              |  |
| MONEY IN<br>STATE<br>POLITICS                                         |                                                      |                         |                            |                         |                       |                                                                               |                 |  |
| POLITICS                                                              | contributior                                         | ns to political cam     | paigns in all 50 state     | in all 50 states.       |                       | Ask Anything                                                                  | Donate          |  |
| Home                                                                  | Our Data                                             | Research                | In The News                | Resources               | Help                  | About Us                                                                      |                 |  |
|                                                                       |                                                      |                         |                            |                         |                       | Ele                                                                           | ection Overview |  |
| Election Over                                                         | viou                                                 |                         |                            |                         |                       |                                                                               | NO 1            |  |
| Election Over                                                         | view                                                 |                         |                            |                         |                       |                                                                               |                 |  |
|                                                                       |                                                      |                         |                            |                         |                       |                                                                               |                 |  |
| In the                                                                |                                                      |                         |                            |                         |                       |                                                                               |                 |  |
|                                                                       | New Hamps                                            | hire 2010               | 0 elections, candidate     | es and committees rais  | ed a total of \$ 40,1 | .03,801.                                                                      |                 |  |
|                                                                       |                                                      |                         |                            |                         |                       | NV                                                                            |                 |  |
| Scrolling down the page yo                                            |                                                      |                         | arty committees and bal    | lot measure             |                       |                                                                               |                 |  |
| committees. To see all Nev                                            | ·                                                    | ,                       |                            |                         | 100%                  | <ul> <li>of available reports col</li> <li>(100% of total reports)</li> </ul> | lected.         |  |
| Data is based on campaigr<br>disclosure agency. The sta               |                                                      |                         |                            |                         |                       | ast updated: 06/13/2016                                                       |                 |  |
| frequently for updates. For                                           | more information                                     | on how we gather and    | d process data, please cli | ck here.                | <u>}</u> , (          |                                                                               |                 |  |
|                                                                       |                                                      |                         |                            | · (O):                  |                       | C                                                                             |                 |  |
|                                                                       |                                                      |                         |                            |                         |                       | Can                                                                           | ididates        |  |
| Overview    All candidates<br>Below you will find the race            |                                                      | s Top industries G      |                            | as the record themselve | or the candidate      | in the race                                                                   |                 |  |
| -                                                                     |                                                      |                         |                            | ee me faces memseive    |                       | sin the face.                                                                 |                 |  |
| <ul> <li>Gubernatorial Races</li> <li>State House/Assemble</li> </ul> | ly Races: 103, Cano                                  | didates: 833, Total cor | ntributions: \$531,526     |                         |                       |                                                                               |                 |  |
| <ul> <li>US House Races: 2, 0</li> <li>Other Statewide Rac</li> </ul> | es: 5, Candidates: 1                                 | 2, Total contribution   | s: \$398,225               |                         |                       |                                                                               |                 |  |
| <ul> <li>State Senate Races:</li> <li>US Senate Races: 1,</li> </ul>  |                                                      |                         |                            |                         |                       |                                                                               |                 |  |
|                                                                       |                                                      |                         | 5                          |                         |                       |                                                                               |                 |  |
|                                                                       |                                                      |                         |                            |                         |                       |                                                                               |                 |  |
| ast                                                                   |                                                      | X                       |                            |                         |                       |                                                                               |                 |  |
|                                                                       |                                                      | $\sim$                  |                            |                         |                       |                                                                               |                 |  |
|                                                                       | X                                                    | V.                      |                            |                         |                       |                                                                               |                 |  |
|                                                                       |                                                      |                         |                            |                         |                       |                                                                               |                 |  |
|                                                                       | N                                                    |                         |                            |                         |                       |                                                                               |                 |  |
|                                                                       | 5                                                    |                         |                            |                         |                       |                                                                               |                 |  |
|                                                                       |                                                      |                         |                            |                         |                       |                                                                               |                 |  |
| X                                                                     |                                                      |                         |                            |                         |                       |                                                                               |                 |  |
| S                                                                     |                                                      |                         |                            |                         |                       |                                                                               |                 |  |
| .0.                                                                   |                                                      |                         |                            |                         |                       |                                                                               |                 |  |
|                                                                       |                                                      |                         |                            |                         |                       |                                                                               |                 |  |
| L                                                                     |                                                      |                         |                            |                         |                       |                                                                               |                 |  |
|                                                                       |                                                      |                         |                            |                         |                       | Party com                                                                     | mittees         |  |
| Party committees Top c                                                | ontributors Top i                                    | ndustries               |                            |                         |                       |                                                                               |                 |  |
|                                                                       |                                                      | Filer                   |                            |                         | # of Records          | Total \$                                                                      |                 |  |
|                                                                       |                                                      | P NEW HA                | MPSHIRE DEMOCRATIC PAR     | TY                      | 155                   | \$1,066,584                                                                   |                 |  |