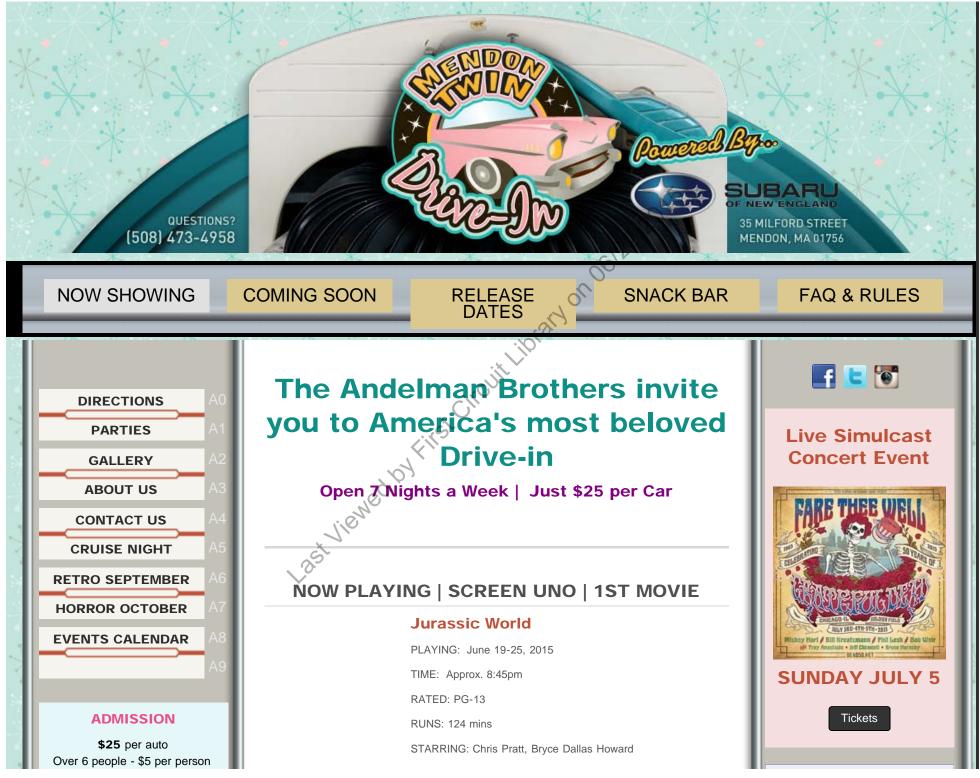

# SCREEN UNO | 2ND MOVIE

San Andreas PLAYING: June 19-25, 2015 TIME: Approx. 11:00pm RATED: PG-13 RUNS: 114 min STARRING: Dwayne Johnson

In the aftermath of a massive earthquake in California, a rescuechopper pilot makes a dangerous journey across the state in order to rescue his estranged daughter.

## NOW PLAYING | SCREEN TWO | 1ST MOVIE

#### **Inside Out**

PLAYING: June 18-25, 2015

TIME: Approx. 8:45pm

RATED: PG

RUNS: 94 mins

STARRING: Amy Poehler, Mindy Kaling

After young Riley is uprooted from her Midwest life and moved to San Francisco, her emotions - Joy, Fear, Anger, Disgust and Sadness - conflict on how best to navigate a new city, house and