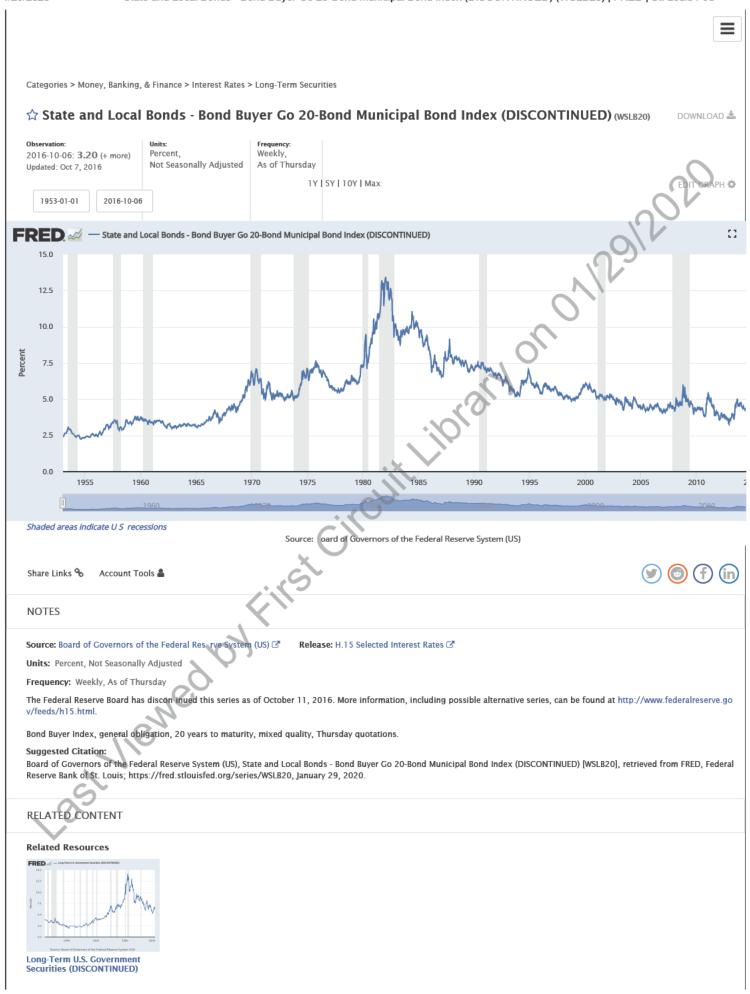

ALFRED Vintage Series State and Local Bonds - Bond **Buyer Go 20-Bond Municipal** Bond Index (DISCONTINUED)