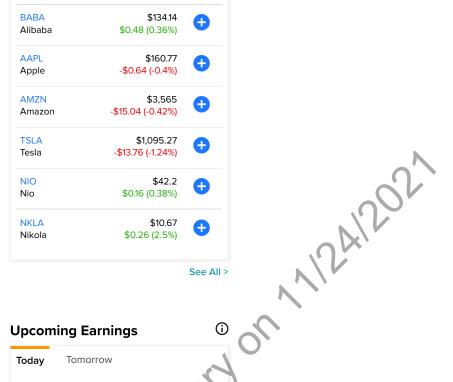

U.S. markets closed Thanksgiving Day

192A12021

# Big Financial Data For Simplified Stock Research

Search for symbols, companies, or experts

TipRanks evaluates public stock recommendations made by financial analysts and financial bloggers, then ranks those experts based on their accuracy and performance.





https://www.tipranks.com



More News >





**TipRanks Labs** 

TipRanks New on How to The Most Expands i... Invest Lik... Traded... TipRanks... Mov 21, 20 Nov 17, 20 Nov 11, 20 Nov 04, 20

More Labs Stories >



TipRanks | Stock Market Research, News and Analyst Forecast.



See All >



Earnings Calendar >

#### Today's Dividends (Nov 24, 2021) **(i)**

| Company            | Amount | Yield | Payment Date |
|--------------------|--------|-------|--------------|
| NEE<br>NextEra     | \$0.38 | 1.76% | In 20 Days   |
| AMAT<br>Applied    | \$0.24 | 0.63% | In 21 Days   |
| SPGI<br>S&P Glob   | \$0.77 | 0.67% | In 15 Days   |
| KHC<br>Kraft Heinz | \$0.40 | 4.51% | In 22 Days   |
| VOD<br>Vodafone    | \$0.50 | 9.82% | In 2 Months  |
|                    |        |       |              |

2/6 https://www.tipranks.com

See All >



Top 25 Wall Street Analysts >







**(i)** 



Analysts' Top Stocks >

### **Stock News & Analysis**





# Disney Stock: Will its Tides Turn?

Walt Disney (DIS) eroded its shareholders' wealth in 2021. It's worth noting that share