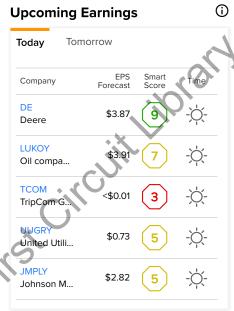

U.S. markets closed Thanksgiving Day

192A12021

# Big Financial Data For Simplified Stock Research

Search for symbols, companies, or experts

TipRanks evaluates public stock recommendations made by financial analysts and financial bloggers, then ranks those experts based on their accuracy and performance.





https://www.tipranks.com



More News >





**TipRanks Labs** 

TipRanks New on How to The Most Expands i... Invest Lik... Traded... TipRanks... Mov 21, 20 Nov 17, 20 Nov 11, 20 Nov 04, 20

More Labs Stories >



TipRanks | Stock Market Research, News and Analyst Forecast.



See All >



Earnings Calendar >

#### Today's Dividends (Nov 24, 2021) **(i)**

| Company            | Amount | Yield | Payment Date |
|--------------------|--------|-------|--------------|
| NEE<br>NextEra     | \$0.38 | 1.76% | In 20 Days   |
| AMAT<br>Applied    | \$0.24 | 0.63% | In 21 Days   |
| SPGI<br>S&P Glob   | \$0.77 | 0.67% | In 15 Days   |
| KHC<br>Kraft Heinz | \$0.40 | 4.51% | In 22 Days   |
| VOD<br>Vodafone    | \$0.50 | 9.82% | In 2 Months  |
|                    |        |       |              |

2/6 https://www.tipranks.com

See All >



Top 25 Wall Street Analysts >







**(i)** 



Analysts' Top Stocks >

### **Stock News & Analysis**





# Disney Stock: Will its Tides Turn?

Walt Disney (DIS) eroded its shareholders' wealth in 2021. It's worth noting that shares of this med