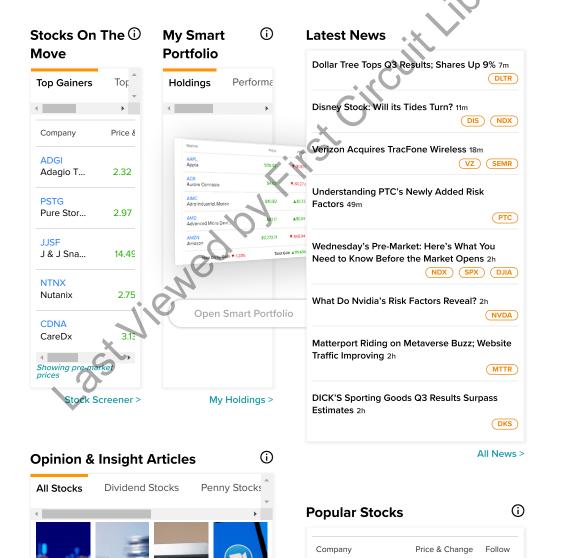

# Disney Stock: Will its Tides Turn?

Walt Disney (DIS) eroded its shareholders' wealth in 2021. It's worth noting that shares of this media and...

♣ Amit Singh 🗯 9 minutes ago (

# Wednesday's Pre-Market: Here's What You Need to Know Before the Market Opens

U.S. stock futures were trending lower on Wednesday, as caution gripped the market ahead of crucial minutes from...

# Matterport Riding on Metaverse Buzz; Website Traffic Improving

Matterport (MTTR), a spatial data firm, offers a platform for capturing and experiencing 3D photos and models. To...

♣ Shalu Saraf 🛗 2 hours ago 🕟