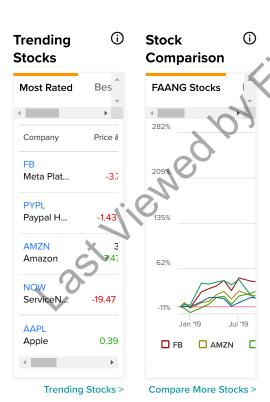

on How to The Most Expands i... Invest Lik... Traded... TipRanks... Mov 21, 20 Nov 17, 20 Nov 11, 20 Nov 04, 20

More Labs Stories >



TipRanks | Stock Market Research, News and Analyst Forecast.



See All >



Earnings Calendar >

#### Today's Dividends (Nov 24, 2021) **(i)**

| Company            | Amount | Yield | Payment Date |
|--------------------|--------|-------|--------------|
| NEE<br>NextEra     | \$0.38 | 1.76% | In 20 Days   |
| AMAT<br>Applied    | \$0.24 | 0.63% | In 21 Days   |
| SPGI<br>S&P Glob   | \$0.77 | 0.67% | In 15 Days   |
| KHC<br>Kraft Heinz | \$0.40 | 4.51% | In 22 Days   |
| VOD<br>Vodafone    | \$0.50 | 9.82% | In 2 Months  |
|                    |        |       |              |

2/6 https://www.tipranks.com

See All >



Top 25 Wall Street Analysts >







**(i)** 



Analysts' Top Stocks >

### **Stock News & Analysis**





# Disney Stock: Will its Tides Turn?

Walt Disney (DIS) eroded its shareholders' wealth in 2021. It's worth noting that shares of this media and...

♣ Amit Singh 🗯 9 minutes ago (



# Wednesday's Pre-Market: Here's What You Need to Know Before the Market Opens

U.S. stock futures were trending lower on Wednesday, as caution gripped the market ahead of crucial minutes from...



# Matterport Riding on Metaverse Buzz; Website Traffic Improving

Matterport (MTTR), a spatial data firm, offers a platform for capturing and experiencing 3D photos and models. To...

♣ Shalu Saraf 🛗 2 hours ago 🕟



# Losses Loom for Zoom, Post Q3 Earnings

The video conferencing firm Zoom Video Communications (ZM) achieved significant progre