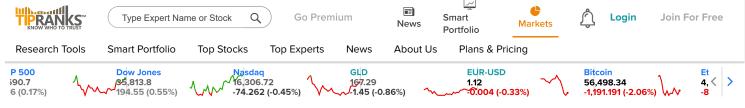

U.S. markets closed Thanksgiving Day

192A12021

# Big Financial Data For Simplified Stock Research

Search for symbols, companies, or experts

TipRanks evaluates public stock recommendations made by financial analysts and financial bloggers, then ranks those experts based on their accuracy and performance.





https://www.tipranks.com



More News >





**TipRanks Labs** 

TipRanks New on How to The Most Expands i... Invest Lik... Traded... TipRanks... Mov 21, 20 Nov 17, 20 Nov 11, 20 Nov 04, 20

More Labs Stories >



TipRanks | Stock Market Research, News and Analyst Forecast.



See All >



Earnings Calendar >

#### Today's Dividends (Nov 24, 2021) **(i)**

| Company            | Amount | Yield | Payment Date |
|--------------------|--------|-------|--------------|
| NEE<br>NextEr