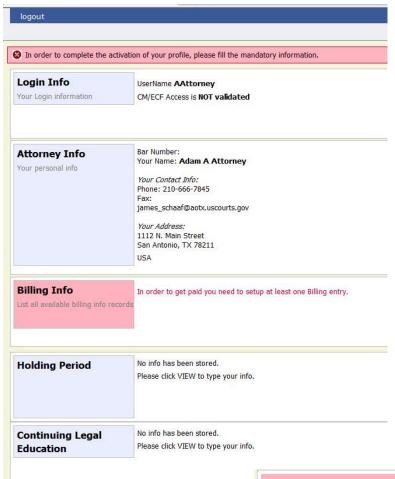

## First Login to CJA eVoucher

The first time you log in to CJA eVoucher, a screen may appear requesting you to complete your profile information, especially your billing information. Click Add to the right of the Billing Info section.. When you have completed any missing information, log out and log in again. You should go directly to your Home page. If the profile error page appears again with a new login attempt, check each section for missing information such as phone numbers, Tax ID, etc.