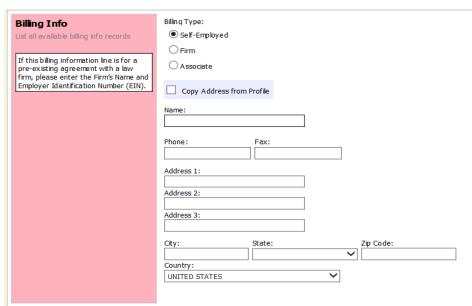

## First Login to CJA eVoucher

The first time you log in to CJA eVoucher, a screen may appear requesting you to complete your profile information, especially your billing information. Click Add to the right of the Billing Info section.. When you have completed any missing information, log out and log in again. You should go directly to your Home page. If the profile error page appears again with a new login attempt, check each section for missing information such as phone numbers, Tax ID, etc.